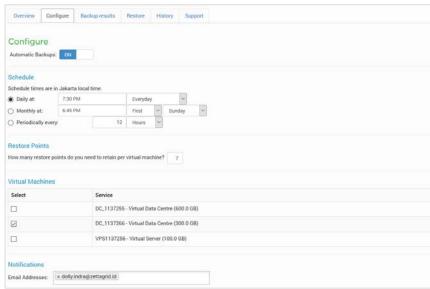

# Automated Backup Schedule

# Image Archive (VM Backup)

VM Snapshot Backups

Automated Schedules

Multiple Restore Points

Local/Offsite Storage