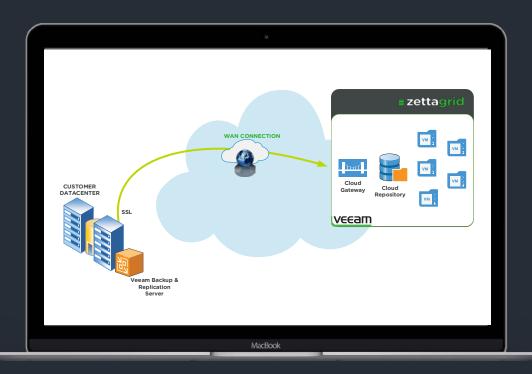

# Veeam Backup

# Veeam Backup Console

Protected Backup:

VMware/Hyper-V

#### Veeam Backup

Offsite Veeam Cloud Connect Backup with Confidence

Start From IDR 370K/Month