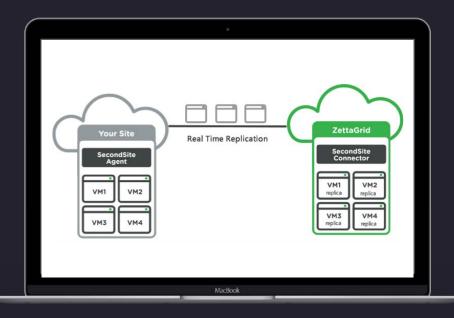

#### **Secondsite DR**

Real time disaster recovery replication solution with Zerto

#### SecondSite DR

- On premise Hypervisor based replication
- Active disaster recovery solution
- Simple and efficient Activation and DR testing
- RPO of seconds/ RTO of minutes
- The cost of a Hot DR, IDR 2,2jt per VM/month
- RECOVERY IN MINUTES, NOT HOURS OR DAYS