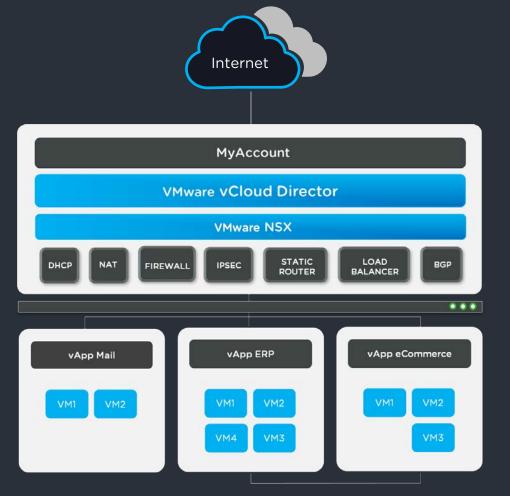

# Virtual Datacenter

A Virtual Data Center let's you easily build and manage groups of virtual servers in a secure private, public or hybrid cloud environment using our VMware\* environment.

99.9% DESIGNED DURABILITY

#### Virtual Datacenter

The management environment that acts as a container for many Virtual Servers.

- Compute
- Storage
- OS
- Network
- Firewall