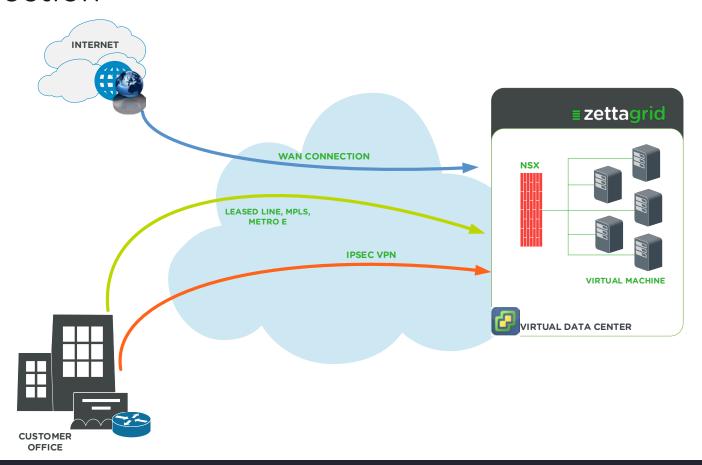

# Our Availability Zone

- Neutral Carrier Datacenter in Indonesia
- Independent Zone
- Easy Network Access

IDC3D, Jakarta

Equinix, Cibitung

# Our **Network**

- Multiple Peering Connection
- Local BW up to 10 Gbps
- Int. BW up to 50 Mbps

#### Connection