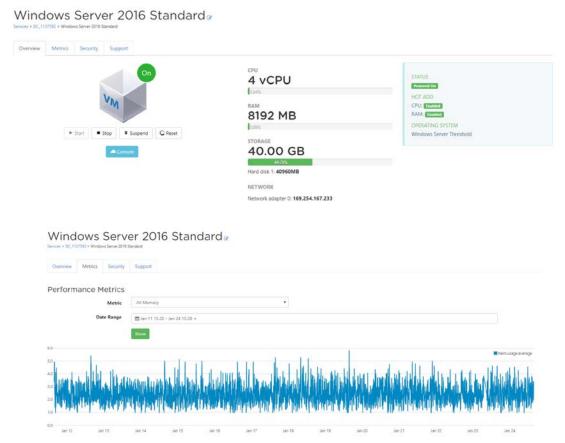

groups of virtual servers in a secure private, public or hybrid cloud environment using our VMware\* environment.

99.9% DESIGNED DURABILITY

**READY IN MINUTES** 







#### Virtual Datacenter

The management environment that acts as a container for many Virtual Servers.

- Compute
- Storage
- OS
- Network
- Firewall





#### Storage Tiers

1 Virtual Machine could have 1 or more Storage Tier.

#### STORAGE TIER







#### Connection



#### Dashboard





#### Order and Run in Minutes





## Simple Management





### Resize At Anytime!





## Easy Network Configuration





#### Credential Access

My Account Portal



vCloud Director



#### **VM** Password





#### Administrator Portal





#### Administrator Portal







#### Administrator Portal





# VMs Metrics Monitoring





# Application Licensing

- VMware hypervisor, #1 virtualization globally
- Extensive Licensing Catalogue
- Over 80 compatible operating systems
- Monthly payment structure





# Image Archive (VM Backup)

VM Snapshot Backups

Automated Schedules

Multiple Restore Points

Local/Offsite Storage





# Simple Pricing





# Automated Backup Schedule







# Veeam Backup















# Simple Pricing





# Veeam Backup Console



Protected Backup:

VMware/Hyper-V

#### Veeam Agent Console



#### Protected Backup:

- Desktop/Workstation
- Physical Server
- VM on AWS/Azure public clouds
- VM on other platforms(KVM etc)

# **Veeam Replication**



On-Premise Imaged VM Replication



RPO ≥ 15min



Full or Partial Failover and Failback



**Encrypted Connection (SSL)** 



**Automated Ne