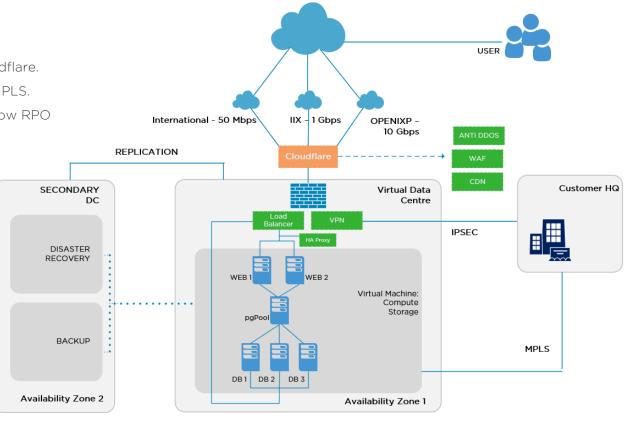

# Case Study; Assa Rent

- Customer industry: Automotive
- Partner: Yes
- Requirements:
  - Virtual Desktop Infrastructure
  - Hosting Core Application
  - VM Backup
  - Site to site VPN Connection
  - Implementation & Migration
  - Managed Service
- Website: assarent.co.id

## Case Study; Financial Service

The solution for Customer:

- 1. Virtual Datacenter
- 2. Anti DDOS, WAF and CDN with Cloudflare.
- 3. Advanced connectivity via VPN or MPLS.
- 4. Backup and Disaster Recovery with low RPO and RTO.