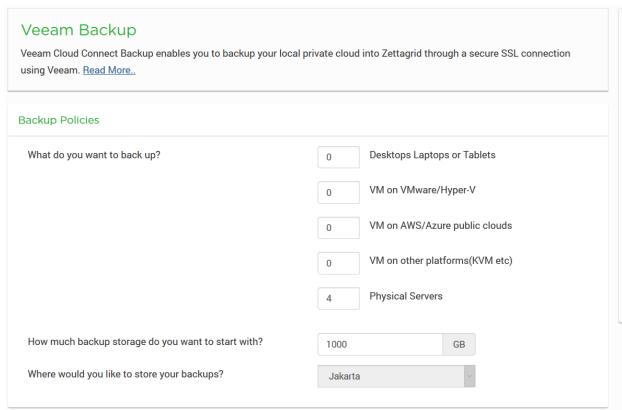

# Veeam Backup

#### Protected Backup:

- Desktop/Workstation
- Physical Server
- VM on AWS/Azure public clouds
- VM on other platforms(KVM etc)