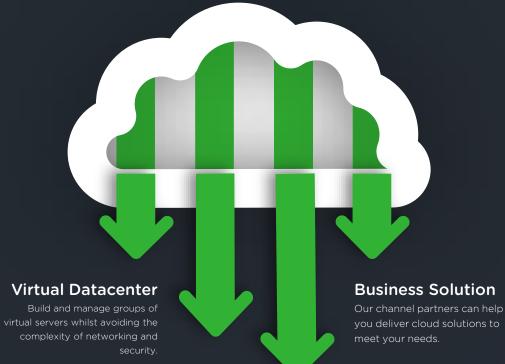

#### Virtual Datacenter

Build and manage groups of virtual servers

Start From IDR 550K/Month

#### **Business Solution**

ERP, CRM, VoIP, Call Center, Custom Apps, etc

# Virtual Datacenter

A Virtual Data Center let's you easily build and manage groups of virtual servers in a secure private, public or hybrid cloud environment using our VMware\* environment.

99.9% DESIGNED DURABILITY