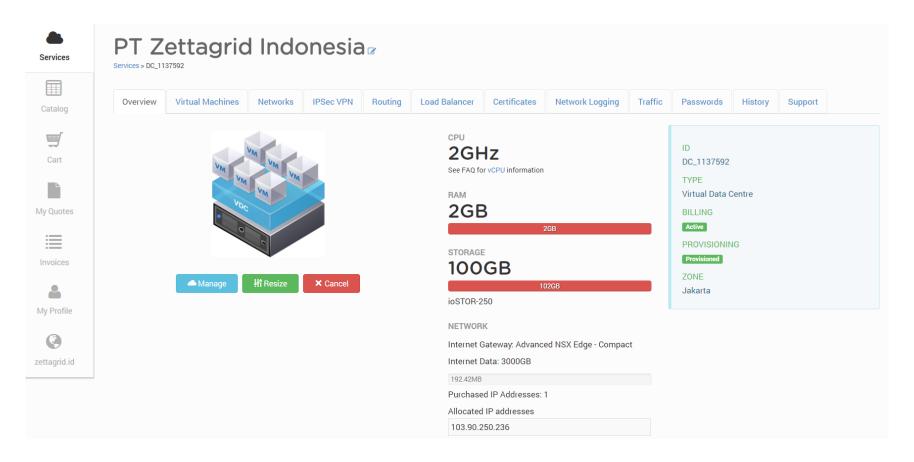

# Virtual Datacenter

A Virtual Data Center let's you easily build and manage groups of virtual servers in a secure private, public or hybrid cloud environment using our VMware\* environment.

99.9% DESIGNED DURABILITY

#### Virtual Datacenter

The management environment that acts as a container for many Virtual Servers.

- Compute
- Storage
- OS
- Network
- Firewall

#### Credential Access

My Account Portal

vCloud Director