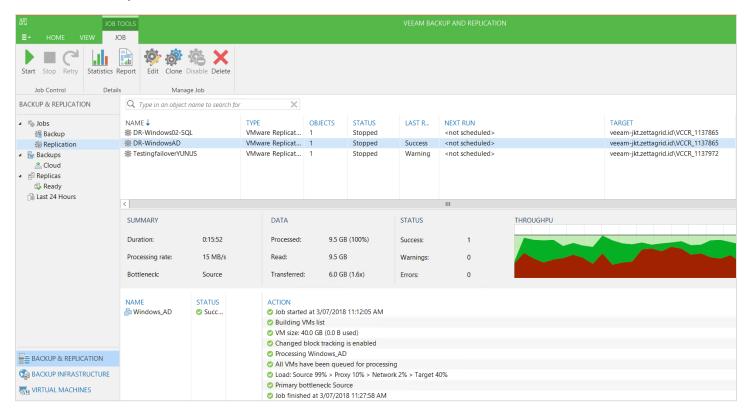

# Veeam Backup

# Veeam Backup Console

Protected Backup:

VMware/Hyper-V

## Veeam Replication Console