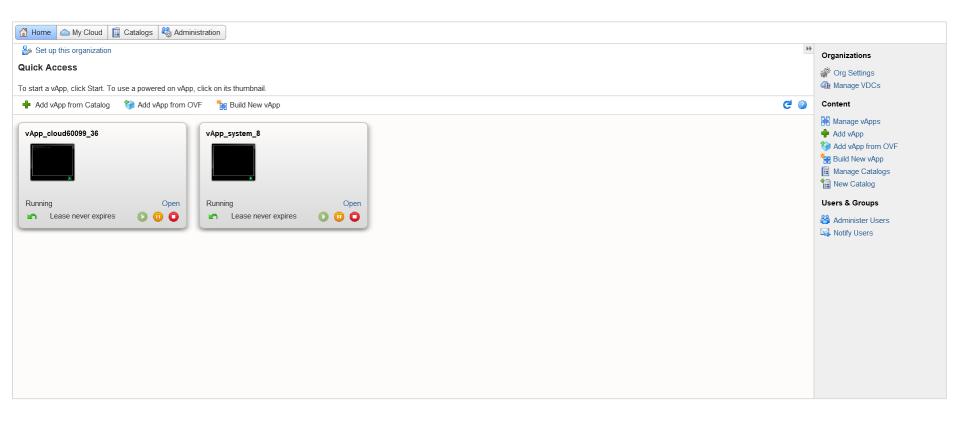

# Virtual Datacenter

A Virtual Data Center let's you easily build and manage groups of virtual servers in a secure private, public or hybrid cloud environment using our VMware\* environment.

99.9% DESIGNED DURABILITY

#### Virtual Datacenter

The management environment that acts as a container for many Virtual Servers.

- Compute
- Storage
- OS
- Network
- Firewall

#### Order and Run in Minutes