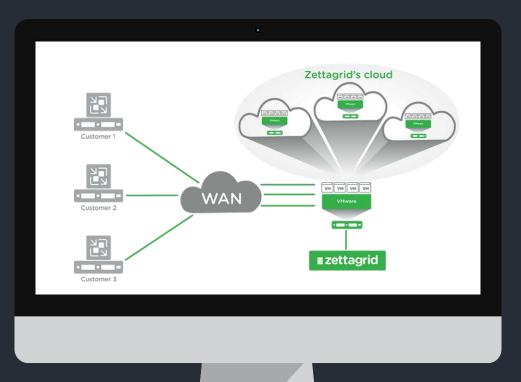

# Scope of Responsibility

Zettagrid is an laaS cloud computing provider. We deliver automated and scalable cloud infrastructure. You (our customers and partners) are able to self manage the operating system and application layers.

# Our Availability Zone

- Neutral Carrier Datacenter in Indonesia
- Independent Zone
- Easy Network Access

IDC3D, Jakarta

Equinix, Cibitung

# Our **Network**

- Multiple Peering Connection
- Local BW up to 10 Gbps
- Int. BW up to 50 Mbps