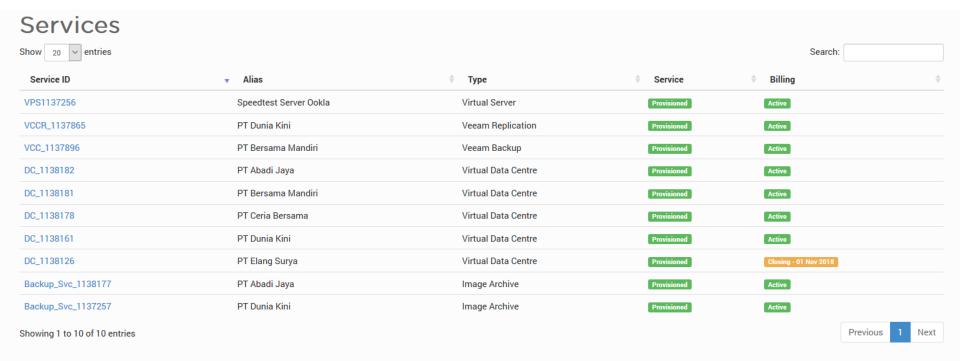

# Our **Products**

Start From IDR 215K/Month

#### **Virtual Server**

A dedicated virtual server (VPS), ready in minutes

Start From IDR 740K/Month

#### Virtual Datacenter

Build and manage groups of virtual servers

Start From IDR 550K/Month

#### VM Backup

Snapshot VM for Backup your Zettagrid VMs

Start From IDR 600K/Month

#### Veeam Backup

Offsite Veeam Cloud Connect Backup with Confidence

Start From IDR 370K/Month

#### **Veeam Replication**

Disaster Recovery as a Service with Veeam Replication

Start From IDR 1,5M/Month

#### **Secondsite DR**

Real time disaster recovery replication solution with Zerto

#### Licensing

On demand a bundle software license

#### **Business Solution**

ERP, CRM, VoIP, Call Center, Custom Apps, etc

#### Colocation

Bring your existing hardware into the cloud