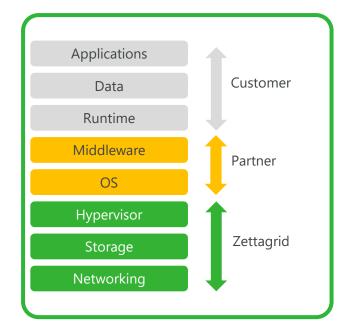

# Scope of Responsibility

Zettagrid is an laaS cloud computing provider. We deliver automated and scalable cloud infrastructure. You (our customers and partners) are able to self manage the operating system and application layers.