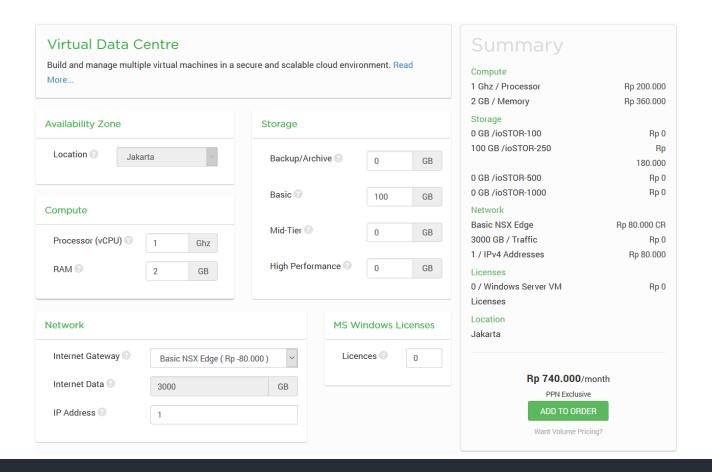

# Virtual Datacenter

A Virtual Data Center let's you easily build and manage groups of virtual servers in a secure private, public or hybrid cloud environment using our VMware\* environment.

99.9% DESIGNED DURABILITY

#### Virtual Datacenter

The management environment that acts as a container for many Virtual Servers.

- Compute
- Storage
- OS
- Network
- Firewall

#### Storage Tiers

1 Virtual Machine could have 1 or more Storage Tier.

#### STORAGE TIER