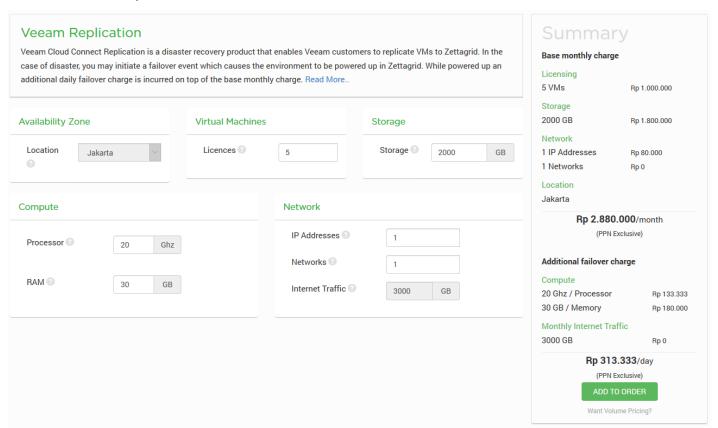

#### **Veeam Replication**

Disaster Recovery as a Service with Veeam Replication

Start From IDR 1,5M/Month

## Veeam Replication Calculator