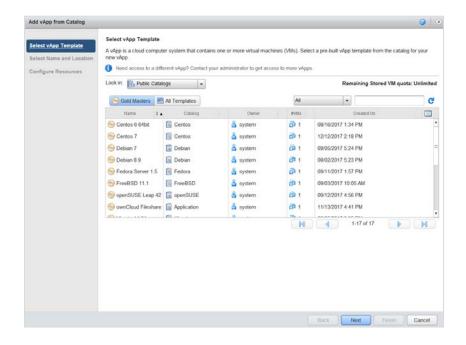

# Application Licensing

- VMware hypervisor, #1 virtualization globally
- Extensive Licensing Catalogue
- Over 80 compatible operating systems
- Monthly payment structure