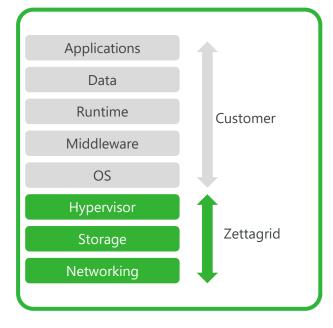

# Scope of Responsibility

Zettagrid is an laaS cloud computing provider. We deliver automated and scalable cloud infrastructure. You (our customers and partners) are able to self manage the operating system and application layers.