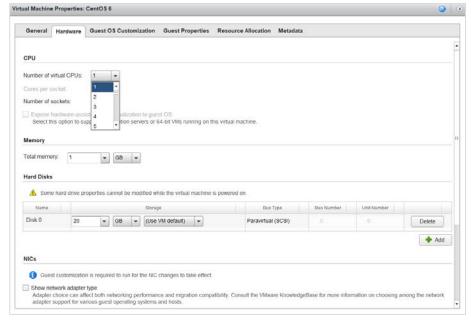

# Virtual Datacenter

A Virtual Data Center let's you easily build and manage groups of virtual servers in a secure private, public or hybrid cloud environment using our VMware\* environment.

99.9% DESIGNED DURABILITY

#### Virtual Datacenter

The management environment that acts as a container for many Virtual Servers.

- Compute
- Storage
- OS
- Network
- Firewall