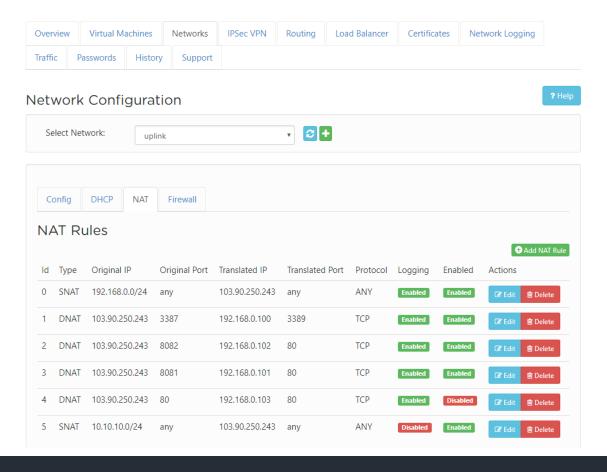

raining

Customer onboarding training for our customers, sharing our expertise and giving you all the resources you need to get started.

# Virtual Datacenter

A Virtual Data Center let's you easily build and manage groups of virtual servers in a secure private, public or hybrid cloud environment using our VMware\* environment.

99.9% DESIGNED DURABILITY

**READY IN MINUTES** 







#### Virtual Datacenter

The management environment that acts as a container for many Virtual Servers.

- Compute
- Storage
- OS
- Network
- Firewall





#### Storage Tiers

1 Virtual Machine could have 1 or more Storage Tier.

#### STORAGE TIER







#### Connection



#### Dashboard





#### Order and Run in Minutes





## Simple Management





### Resize At Anytime!





## Easy Network Configuration





#### Credential Access

My Account Portal



vCloud Director



#### **VM** Password





#### Administrator Portal





#### Administrator Portal







#### Administrator Portal





# VMs Metrics Monitoring





# Application Licensing

- VMware hypervisor, #1 virtualization globally
- Extensive Licensing Catalogue
- Over 80 compatible operating systems
- Monthly payment structure





# Image Archive (VM Backup)

VM Snapshot Backups

Automated Schedules

Multiple Restore Points

Local/Offsite Storage





# Simple Pricing





# Automated Backup Schedule







# Veeam Backup















# Simple Pricing





# Veeam Backup Console



Protected Backup:

VMware/Hyper-V

#### Veeam Agent Console



#### Protected Backup:

- Desktop/Workstation
- Physical Server
- VM on AWS/Azure p