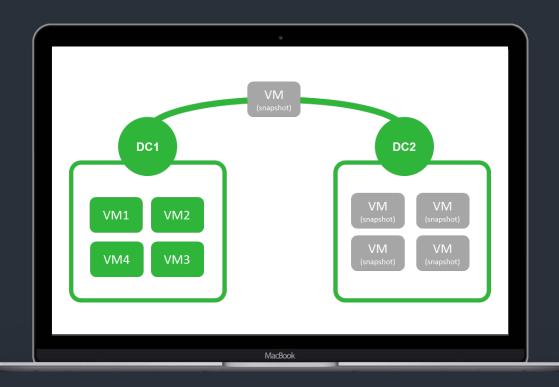

# **Veeam Replication**

On-Premise Imaged VM Replication

RPO ≥ 15min

Full or Partial Failover and Failback

**Encrypted Connection (SSL)** 

**Automated Network** 

Free 2x DR Testing in Year!