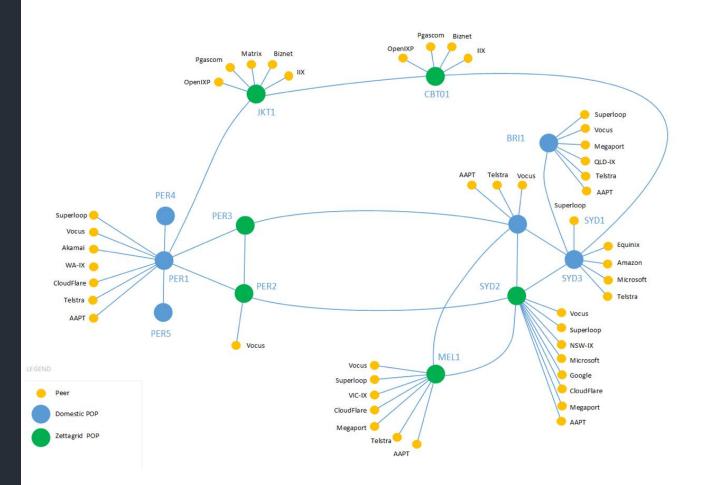

# Our Availability Zone

- Neutral Carrier Datacenter in Indonesia
- Independent Zone
- Easy Network Access

IDC3D, Jakarta

Equinix, Cibitung

# Our **Network**

- Multiple Peering Connection
- Local BW up to 10 Gbps
- Int. BW up to 50 Mbps