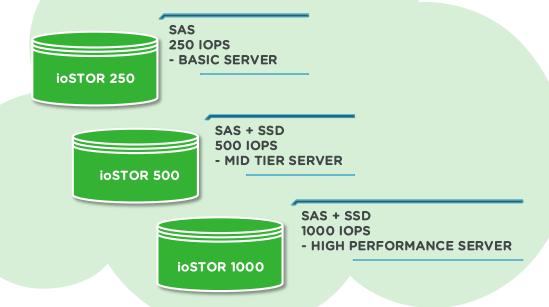

#### Storage Tiers

1 Virtual Machine could have 1 or more Storage Tier.

#### STORAGE TIER