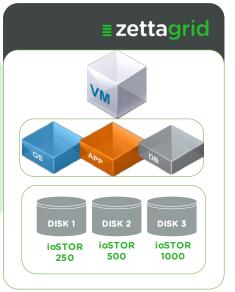

# Virtual Datacenter

A Virtual Data Center let's you easily build and manage groups of virtual servers in a secure private, public or hybrid cloud environment using our VMware\* environment.

99.9% DESIGNED DURABILITY

#### Virtual Datacenter

The management environment that acts as a container for many Virtual Servers.

- Compute
- Storage
- OS
- Network
- Firewall

#### Storage Tiers

1 Virtual Machine could have 1 or more Storage Tier.