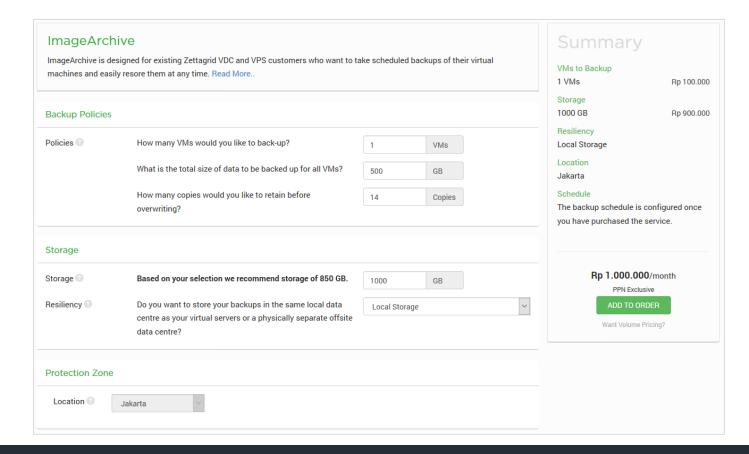

# Image Archive (VM Backup)

VM Snapshot Backups

Automated Schedules

Multiple Restore Points

Local/Offsite Storage